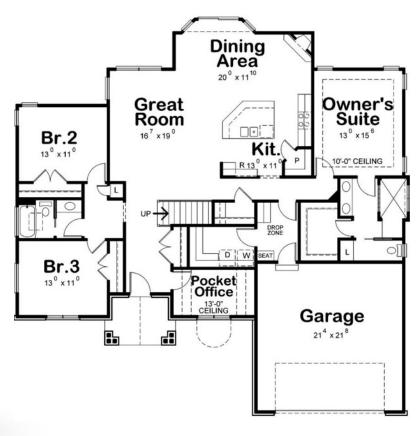

## The Sinclair 2,400 sqft, 4 bedrooms, 2/3 baths

The Sinclair features the popular "pocket office" up front and an oversized island in the kitchen with a spacious corner pantry. Shown with the walk in shower option, the master bath also has an option for a separate jetted tub. The upper level can have an expanded loft area at the top of the stairs and has been built with a third bath creating a second master area. Another popular option is a covered or screened porch off the dining area. Both sides of the home are expandable if extra room is needed in the master or secondary bedrooms.