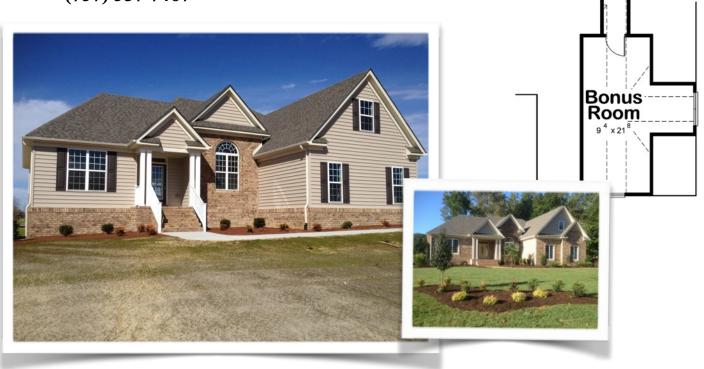

## The Sinclair 2,400 sqft, 4 bedrooms, 2/3 baths

The Sinclair features the popular "pocket office" up front and an oversized island in the kitchen with a spacious corner pantry. Shown with the walk in shower option, the master bath also has an option for a separate jetted tub. The upper level can have an expanded loft area at the top of the stairs and has been built with a third bath creating a second master area. Another popular option is a covered or screened porch off the dining area. Both sides of the home are expandable if extra room is needed in the master or secondary bedrooms.