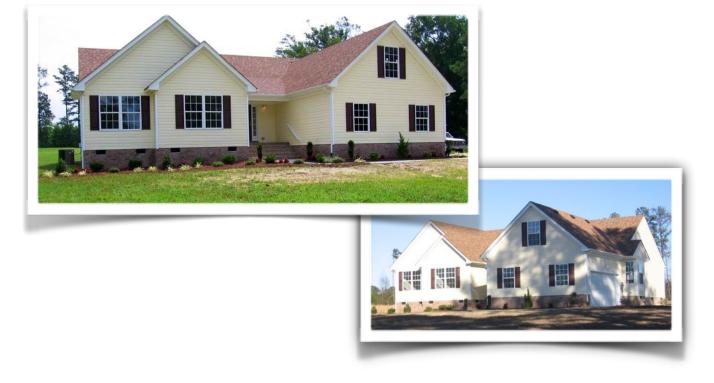

## The Melissa

## 2,200 sqft, 3 to 5 bedrooms, 2 baths

Our most popular plan over the past 18 years is the Melissa. One of the most open style plans you'll find. This version is updated with a huge island/bar in the kitchen, large corner pantry and drop zone in the laundry room. Popular features have always been the oversized great room, wide hallways in the bedroom area and easy access to the bonus room from the kitchen. Built in many variations, we can add a three sided breakfast bay off the kitchen, sunroom or screened porch off the great room with double sided fireplace or an expanded master with luxury bath.