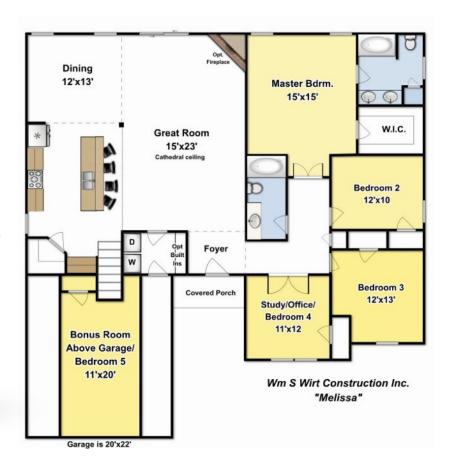

## The Melissa

## 2,200 sqft, 3 to 5 bedrooms, 2 baths

Our most popular plan over the past 18 years is the Melissa. One of the most open style plans you'll find. This version is updated with a huge island/bar in the kitchen, large corner pantry and drop zone in the laundry room. Popular features have always been the oversized great room, wide hallways in the bedroom area and easy access to the bonus room from the kitchen. Built in many variations, we can add a three sided breakfast bay off the kitchen, sunroom or screened porch off the great room with double sided fireplace or an expanded master with luxury bath.